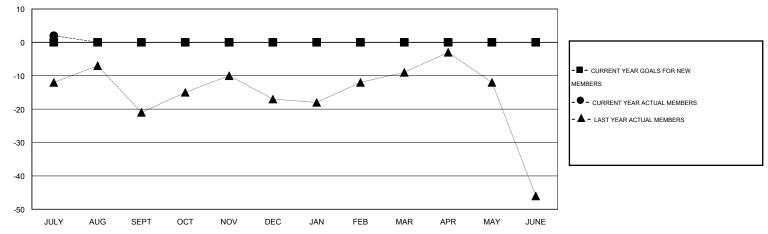

## HAL GRIFFIN GMT:

| GMT: HAL GRIFFIN            |                  |           | LOCATION OKLAHOMA |                       |                             |                    |                                     |                    | GMT CA 1         |
|-----------------------------|------------------|-----------|-------------------|-----------------------|-----------------------------|--------------------|-------------------------------------|--------------------|------------------|
|                             | Clubs            |           |                   | Members               |                             |                    |                                     |                    |                  |
|                             | TS FOR 2016-2017 |           |                   | RESULTS FOR 2016-2017 |                             |                    |                                     |                    |                  |
| QUARTER                     | NEW CLUB<br>GOAL | NEW CLUBS | DROPPED<br>CLUBS  | NET<br>GAIN/LOSS      | QUARTER                     | NEW MEMBER<br>GOAL | CHARTER AND<br>NEW MEMBERS<br>ADDED | DROPPED<br>MEMBERS | NET<br>GAIN/LOSS |
| JULY/AUG/SEPT               | 0                | 0         | 1                 | -1                    | JULY/AUG/SEPT               | 0                  | 11                                  | 9                  | 2                |
| OCT/NOV/DEC                 | 0                | 0         | 0                 | 0                     | OCT/NOV/DEC                 | 0                  | 0                                   | 0                  | 0                |
| JAN/FEB/MAR<br>APR/MAY/JUNE | 0<br>0           | 0<br>0    | 0<br>0            | 0<br>0                | JAN/FEB/MAR<br>APR/MAY/JUNE | 0<br>0             | 0<br>0                              | 0<br>0             | 0<br>0           |